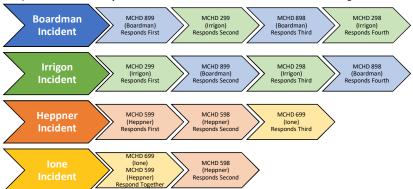

|                         |                  | 90                |                         |                  | 245               | ·                       | •                | 123               |                         | ·                | 221               |                         | •                | 21                |                         |                  | 0                 |

Dispatch to en route means the length of time between when the ambulance is dispatched to when the ambulance leaves the garage.

Response time means the length of time between the notification to the ambulance and the arrival of the ambulance at the incident scene.\*

<sup>\*</sup>Note that response times are not adjusted for miles traveled and these times include non-emergent transfers.





## **BD BACTEC FX40 (Blood Culture Analyzer)**

SKU: 442296

Serial Number: FF1905



PO BOX 9 Heppner OR 97836

Tel: 541-676-9133 Toll Free: 1-800-737-4113

www.morrowcountyhealthdistrict.org

## ROSTER APPOINTMENT OF TELEMEDICINE PROVIDERS

Pioneer Memorial Hospital has entered into an agreement with Oregon Health & Science University, hereinafter referred to as OHSU, to provide TeleStroke Services. Pioneer Memorial Hospital and it's governing body in accordance with its Medical Staff Bylaws and 42 CFR 482.22(a)(3), desire to rely upon the credentialing and privileging decisions of OHSU to grant privileges for Practitioners to provide Telemedicine Services at Pioneer Memorial Hospital under an agreement executed by both parties on January 25, 2023.

In Exhibit 1.5, Practitioner Crede