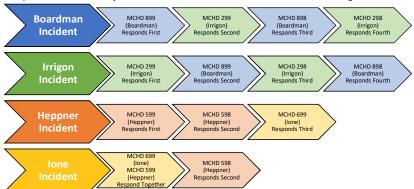

|                         |                  | 88                |                         |                  | 231               |                         |                  | 102               |                         |                  | 190               |                         |                  | 17                |                         |                  | 0                 |

Dispatch to en route means the length of time between when the ambulance is dispatched to when the ambulance leaves the garage.

Response time means the length of time between the notification to the ambulance and the arrival of the ambulance at the incident scene.\*

<sup>\*</sup>Note that response times are not adjusted for miles traveled and these times include non-emergent transfers.



## **PIONEER MEMORIAL CLINIC - JUL 2023**

| Provider            | Measure                 | 1 | 2 | 3    | 4 | 5   | 6    | 7 | 8 | 9 | 10  | 11   | 12   | 13  | 14  | 15 | 16 | 17  | 18  | 19   | 20  | 21  | 22 | 23 | 24 | 25  | 26  | 27  | 28              | 29 | 30             | 31   | Total |
|---------------------|-------------------------|---|---|------|---|-----|------|---|---|---|-----|------|------|-----|-----|----|----|-----|-----|------|-----|-----|----|----|----|-----|-----|-----|-----------------|----|----------------|------|-------|
| Dr. Schaffer        | Patient Hours Available |   |   | 8    |   | 7.5 | 7.25 |   |   |   | 8   | 7.5  | 7.5  | 8   |     |    |    |     | 8   | 7    | 7   |     |    |    |    |     |     |     |                 |    |                | 8