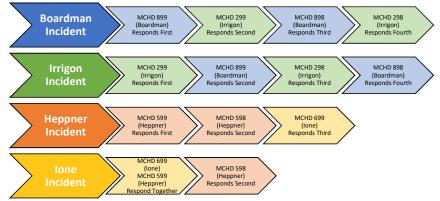

|           |                         |                  | BOAR              | DMAN                    |                  |                   |                         |                  | IRRI              | GON                     |                  |                   |                         |                  |                   | IONE                    |                  |                   |                         |                  |                   |
|-----------|-------------------------|------------------|-------------------|-------------------------|------------------|-------------------|-------------------------|------------------|-------------------|-------------------------|------------------|-------------------|-------------------------|------------------|-------------------|-------------------------|------------------|-------------------|-------------------------|------------------|-------------------|
| 2023      |                         | 899              |                   |                         | 898              |                   |                         | 299              |                   |                         | 298              |                   |                         | 599              |                   |                         | 598              |                   |                         | 699              |                   |
|           | Dispatch to<br>En Route | Response<br>Time | Number of<br>Runs | Dispatch to<br>En Route | Response<br>Time | Number of<br>Runs | Dispatch to<br>En Route | Response<br>Time | Number of<br>Runs | Dispatch to<br>En Route | Response<br>Time | Number of<br>Runs | Dispatch to<br>En Route | Response<br>Time | Number of<br>Runs | Dispatch to<br>En Route | Response<br>Time | Number of<br>Runs | Dispatch to<br>En Route | Response<br>Time | Number of<br>Runs |
| January   | 0.2                     | 3.8              | 47                | 1.0                     | 10.2             | 6                 | 1.0                     | 3.5              | 52                | 0.1                     | 3.9              | 4                 | 3.5                     | 8.7              | 26                | 6.0                     | 11.5             | 2                 | N/A                     | N/A              | 0                 |
| February  | 0.2                     | 5.8              | 43                | 1.1                     | 12.4             | 1                 | 1.0                     | 3.3              | 33                | 5.0                     | 5.0              | 3                 | 5.6                     | 21.5             | 22                | 9.0                     | 10.0             | 7                 | N/A                     | N/A              | 0                 |
| March     | 0.3                     | 4.5              | 31                | 0.1                     | 4.6              | 8                 | 1.0                     | 4.0              | 28                | 1.5                     | 3.0              | 1                 | 4.2                     | 7.7              | 24                | 0.8                     | 1.2              | 2                 | N/A                     | N/A              | 0                 |
| April     | 0.2                     | 4.9              | 44                | 0.3                     | 3.3              | 4                 | 1.0                     | 3.9              | 30                | 0.4                     | 5.0              | 17                | 3.6                     | 7.0              | 26                | 6.0                     | 7.0              | 3                 | N/A                     | N/A              | 0                 |
| May       |                         |                  |                   |                         |                  |                   |                         |                  |                   |                         |                  |                   |                         |                  |                   |                         |                  |                   |                         |                  |                   |
| June      |                         |                  |                   |                         |                  |                   |                         |                  |                   |                         |                  |                   |                         |                  |                   |                         |                  |                   |                         |                  |                   |
| July      |                         |                  |                   |                         |                  |                   |                         |                  |                   |                         |                  |                   |                         |                  |                   |                         |                  |                   |                         |                  |                   |
| August    |                         |                  |                   |                         |                  |                   |                         |                  |                   |                         |                  |                   |                         |                  |                   |                         |                  |                   |                         |                  |                   |
| September |                         |                  |                   |                         |                  |                   |                         |                  |                   |                         |                  |                   |                         |                  |                   |                         |                  |                   |                         |                  |                   |
| October   |                         |                  |                   |                         |                  |                   |                         |                  |                   |                         |                  |                   |                         |                  |                   |                         |                  |                   |                         |                  |                   |
| November  |                         |                  |                   |                         |                  |                   |                         |                  |                   |                         |                  |                   |                         |                  |                   |                         |                  |                   |                         |                  |                   |
| December  |                         |                  |                   |                         |                  |                   |                         |                  |                   |                         |                  |                   |                         |                  |                   |                         |                  |                   |                         |                  |                   |
| TOTAL     |                         |                  | 165               |                         |                  | 19                |                         |                  | 143               |                         |                  | 25                |                         |                  | 98                |                         |                  | 14                |                         |                  | 0                 |

Dispatch to en route means the length of time between when the ambulance is dispatched to when the ambulance leaves the garage.

Response time means the length of time between the notification to the ambulance and the arrival of the ambulance at the incident scene.\*

<sup>\*</sup>Note that response times are not adjusted for miles traveled and these times include non-emergent transfers.