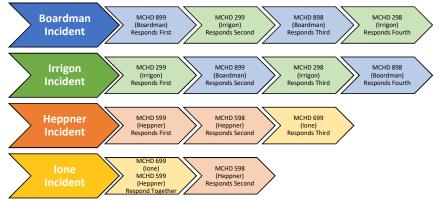

### 3. NEW BUSINESS:

- a. Sara Bayless appointed by the MCHD Board to fill the EMS from Boardman position.
- b. Dr. Metzler appointed by the MCHD Board to fill the Supervising Physician position.
- c. Reviewed ASA pages 20-30 and created a list of items for consideration during the next ASA revision cycle.
- d. December, January & February EMS Stats
  - i. Boardman is consistently en route in <1 minute.
  - ii. Irrigon en route times have improved since moving to new staffing model.
- **4. OLD BUSINESS**: BOC postponed March 15<sup>th</sup> meeting in order to consult with outside legal counsel.