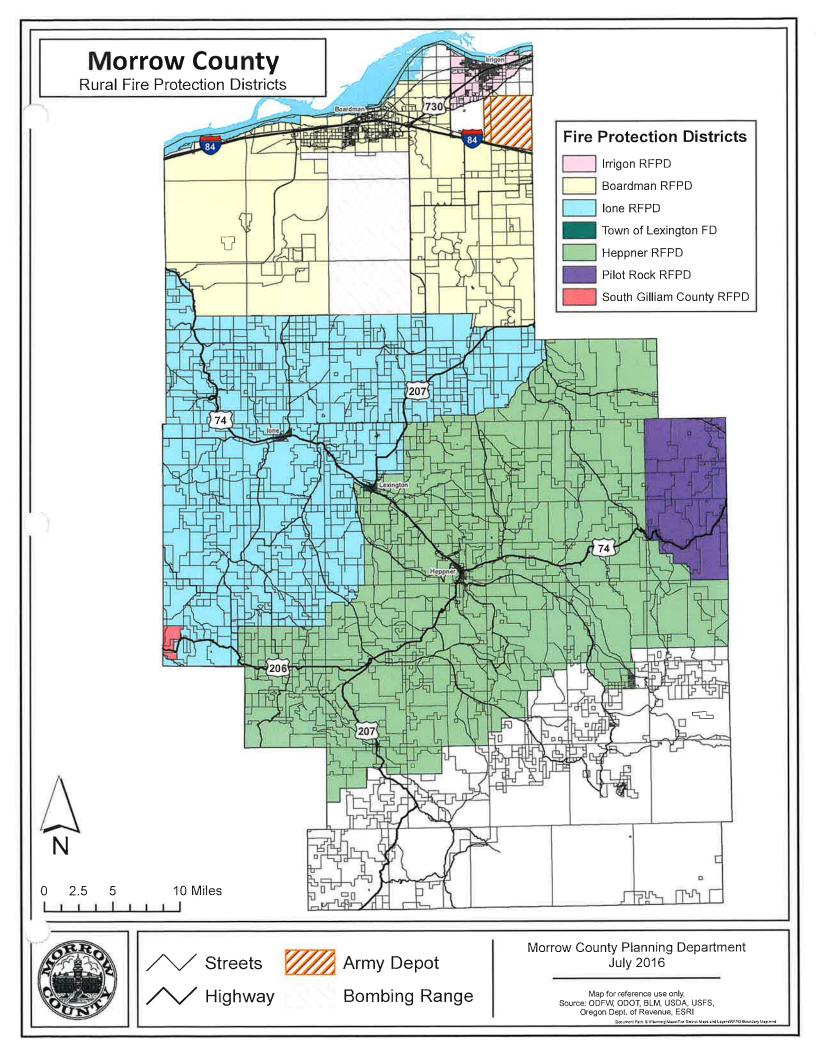

#### **BOUNDARIES**

#### ASA MAP(s) WITH RESPONSE TIME ZONES (See Appendix #1)

#### ASA NARRATIVE DESCRIPTION

The Morrow County ASA, Boardman, encompasses all the territory to the East along I-84 starting at milepost 150 (Morrow/Gilliam County Line) to milepost 177 (Morrow/Umatilla County Line) and to mile post 169 (Railroad overpass) Highway 730, to the South on the Bombing Range Road to Alpine Lane.

The Morrow County ASA, Heppner, encompasses all the territory to the North from milepost 25 (Morrow/Wheeler County Line) on Highway 207 (Heppner-Spray Highway) to milepost 14B on Highway 207 (Lexington-Echo Highway). East from milepost 8 (Morrow/Gilliam County Line) on Highway 74 to milepost 73 (Morrow/Umatilla County Line) on Highway 74, on Highway 206 from Condon starting at milepost 55 (Morrow/Gilliam County line) to the Junction with Highway 207. Morrow County ASA, Heppner, will include Willow Creek Road East to Morrow/Umatilla County line on Forest Service Road 53.

The Morrow County ASA, Irrigon, encompasses all the territory to the West from milepost 179 on Highway 730 (Morrow/Umatilla County Line) to milepost 169 (Railroad Overpass) and from the Columbia River South to I-84.

#### **INCORPORATED CITIES** (See Appendix #3)

#### FIRE DISTRICT BOUNDARIES (See Appendix #4)

NOTE: For Intergovernmental agreements: (See Appendix #5) for sample. Intergovernmental agreements will be reviewed and evaluated and change if deemed necessary every two (2) years.