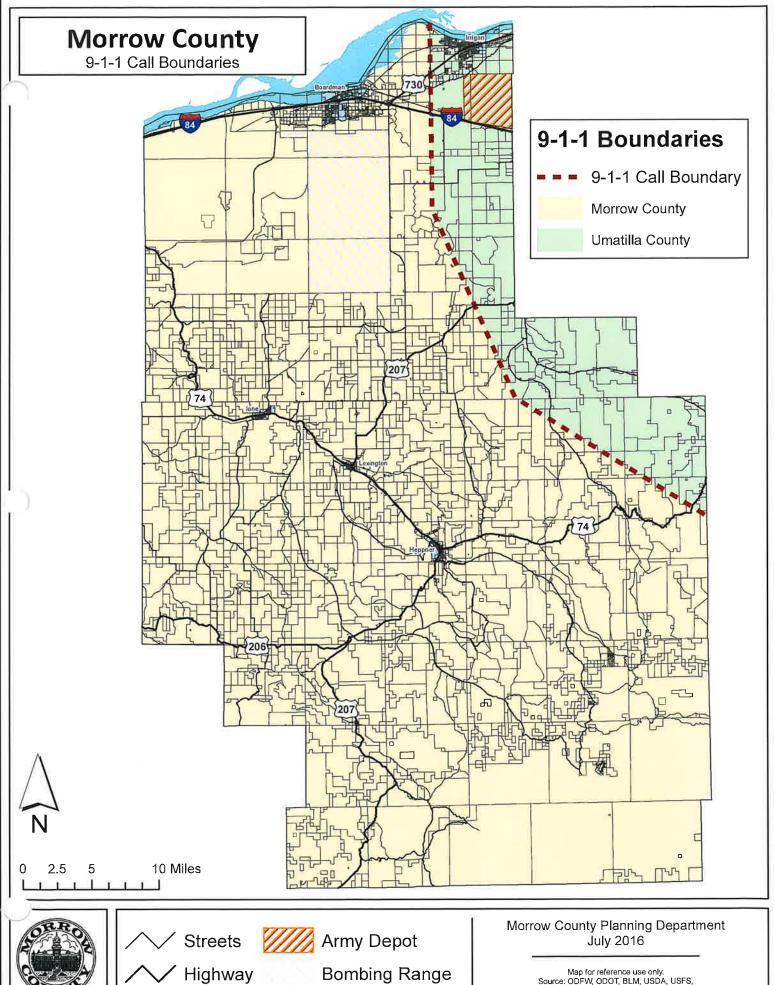

#### **9-1-1 MAPS** (See Appendix #2)

#### 9-1-1 NARRATIVE DESCRIPTION

The enhanced 9-1-1 Boundaries can be described as encompassing all of Morrow County. The entire County was served by 9-1-1 as of 1980. Morrow County is served by a County-wide EMS dispatch & PSAP. It is located at the Morrow County Sheriff's Office in Heppner.