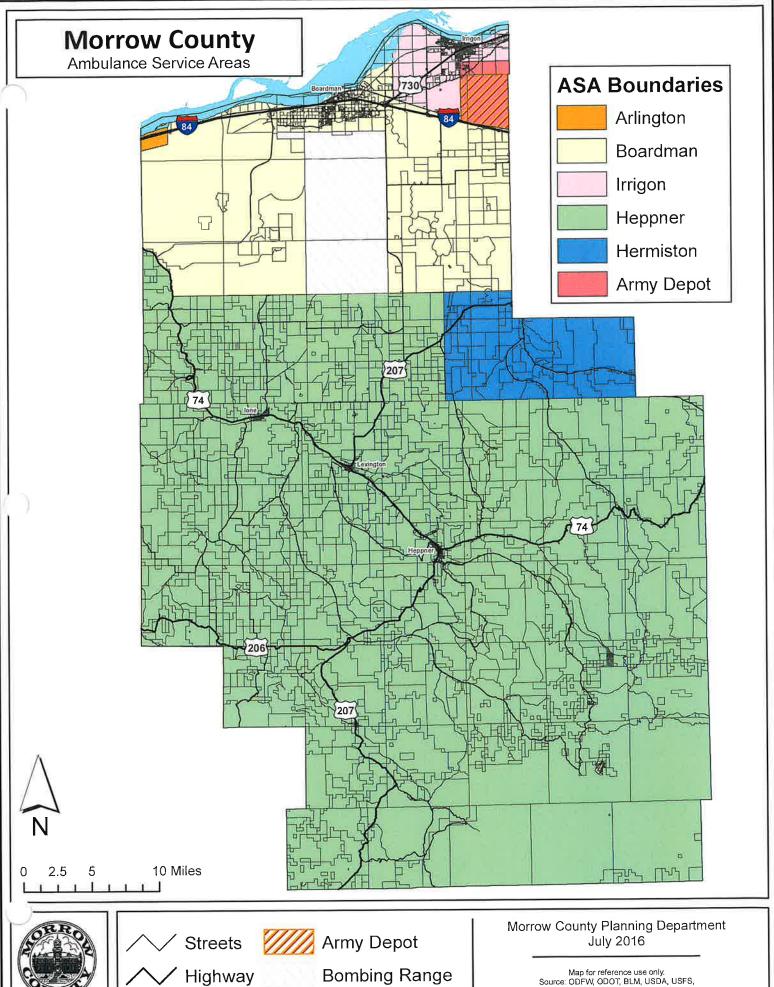

#### **BOUNDARIES**

#### ASA MAP(s) WITH RESPONSE TIME ZONES (See Appendix #1)

#### ASA NARRATIVE DESCRIPTION

The Morrow County ASA, Boardman, encompasses all the territory to the East along I-84 starting at milepost 150 (Morrow/Gilliam County Line) to milepost 177 (Morrow/Umatilla County Line) and to mile post 169 (Railroad overpass) Highway 730, to the South on the Bombing Range Road to Alpine Lane.

The Morrow County ASA, Heppner, encompasses all the territory to the North from milepost 25 (Morrow/Wheeler County Line) on Highway 207 (Heppner-Spray Highway) to milepost 14B on Highway 207 (Lexington-Echo Highway). East from milepost 8 (Morrow/Gilliam County Line) on Highway 74 to milepost 73 (Morrow/Umatilla County Line) on Highway 74, on Highway 206 from Condon starting at milepost 55 (Morrow/Gilliam County line) to the Junction with Highway 207. Morrow County ASA, Heppner, will include Willow Creek Road East to Morrow/Umatilla County line on Forest Service Road 53.

The Morrow County ASA, Irrigon, encompasses all the territory to the West from milepost 179 on Highway 730 (Morrow/Umatilla County Line) to milepost 169 (Railroad Overpass) and from the Columbia River South to I-84.