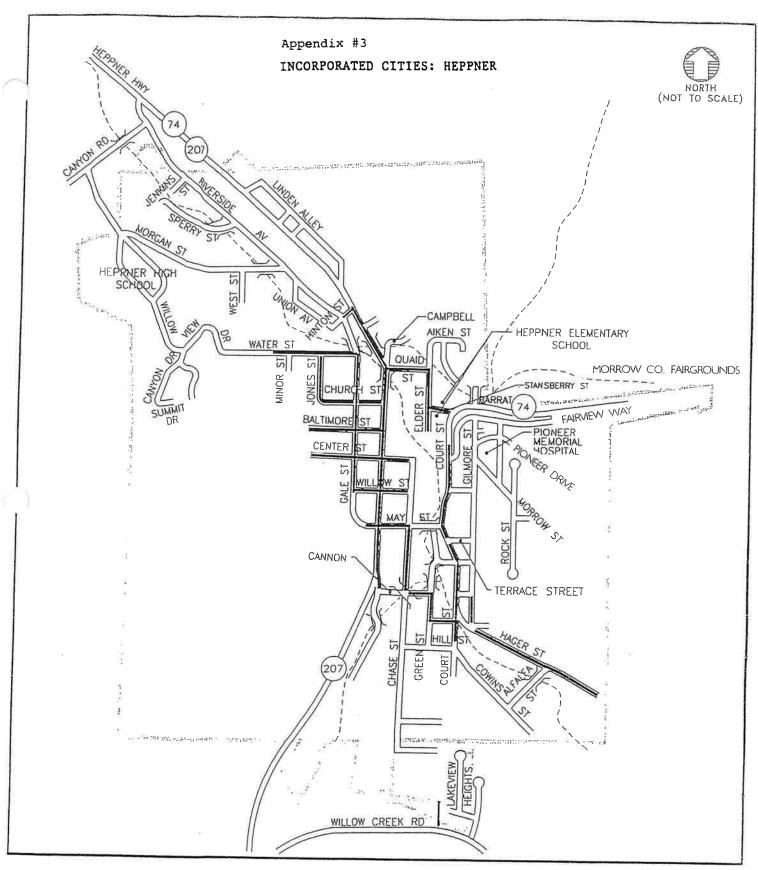

8-6377

- (3) U.S. Coast Guard, (since the Columbia River falls under the jurisdiction of the U.S. Coast Guard, they will provide specialized aircraft and watercraft for rescue operations. These units will respond from either Astoria, OR 1-503-861-2242 or 1-503-861-6248; or Walla Walla, WA.
- c. Specialized Rescue
- (1) Morrow County Sheriffs Office -- 9-1-1 or 676-5317
- (2) Umatilla Army Depot -- 541-564-8632
- (3) U.S. Navy Bombing Range --541-481-2565

### d. Extrication

- (1) Boardman RFPD, Jaws and Rescue Equip -- 9-1-1
- (2) Heppner RFPD, Jaws and Rescue Equip. -- 9-1-1
- (3) Irrigon QRT, Jaws and Rescue Equip. -- 9-1-1
- (4) Morrow County Road Dept heavy equipment 989-9500







Map for reference use only. Source: ODFW, ODOT, BLM, USDA, USFS, Oregon Dept. of Revenue, ESRI











### CITY OF HEPPNER, OREGON







### **APPENDIX #6**

### MORROW COUNTY AMBULANCE MUTUAL AID AGREEMENT

WHEREAS the Parties hereto maintain and operate Emergency Medical Services for the purpose of necessary lifesaving services within their respective service areas; and

WHEREAS the parties recognize the possibility that numerous medical responses and/or disaster conditions in one Party's area could create insufficient resources to allow for effective operation of Emergency Medical Services in that area; and to accommodate those times when one Party is in need of emergency assistance; and

WHEREAS the parties recognize that one Party may be more advantageously placed to provide effective Emergency Medical Services in the other Party's service area due to distance, road, or weather co